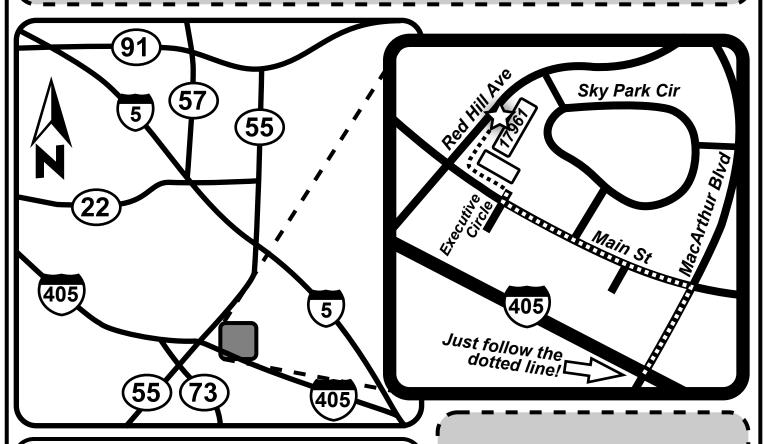

## **Turn by Turn**

- •Take the 405 to MacArthur Blvd
- •Exit MacArthur Blvd, Turn RIGHT
- •Turn LEFT on Main St it will be your first light
- •Turn RIGHT on Executive Circle it will be your third light
- •Make an immediate LEFT
- •Follow the parking lot all the way around
- •We will be on the right facing Red Hill Ave (It's not much to look at outside but it's a beautiful ballroom inside!)